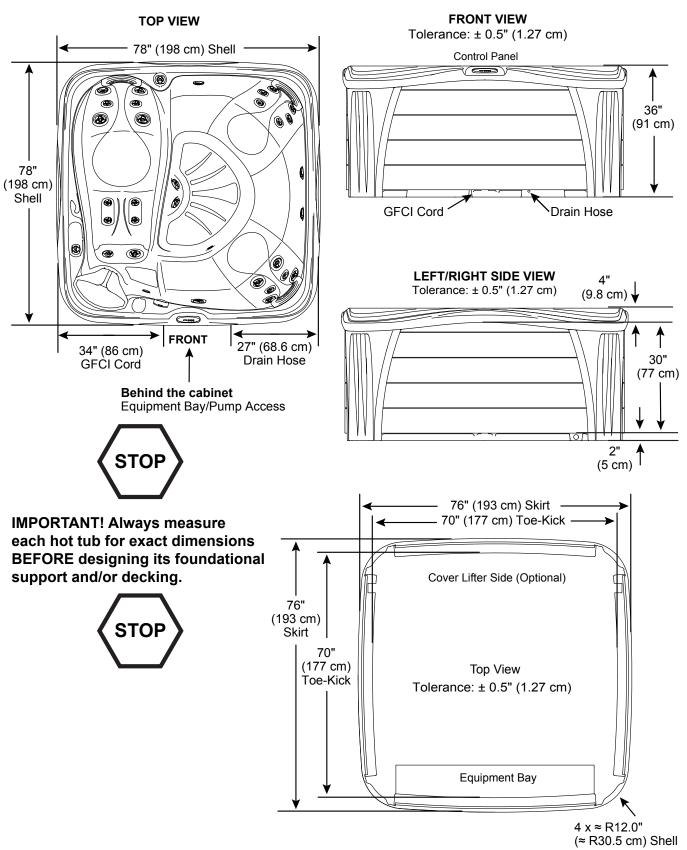

## **Sundance Splash Berkeley 30 Jets**

**Portable Dimensions** 

Dimensions/specifications subject to change without notice. Tolerance: ± 0.5" (1.27 cm)