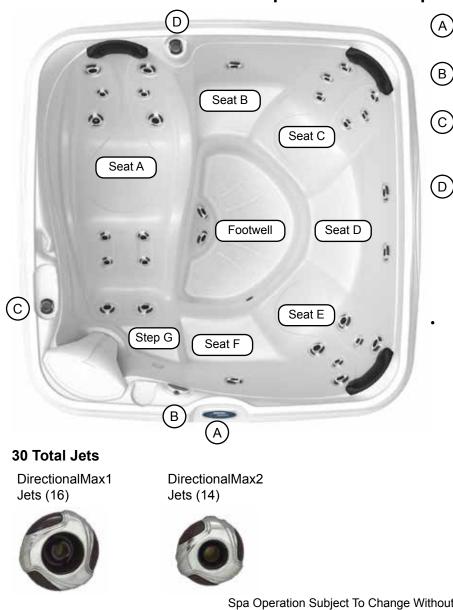

## Sundance® Splash<sup>™</sup> Berkeley<sup>™</sup> 30 Jets Specifications

|                               | •                                                                                    |
|-------------------------------|--------------------------------------------------------------------------------------|
| Seating Capacity              |                                                                                      |
| Dimensions                    |                                                                                      |
|                               | (198 cm x 198 cm x 91 cm);<br>286 lbs (175 kg)                                       |
| Dry Weight                    |                                                                                      |
| Filled Weight (Spa Volume)    |                                                                                      |
| Filled Weight (Average Fill)  |                                                                                      |
| Water Capacity (Spa Volume)   | 417 US gallons (1,579 Liters) G D                                                    |
| Water Capacity (Average Fill) | 310 US gallons (1,173 Liters)                                                        |
| Electronic Controls           | Digital Touch Controller. Offers customizing                                         |
|                               | of cleaning cycles and water temperature                                             |
|                               | setting.                                                                             |
| Pump 1                        | North America (60 Hz): 2-Speed, 3.0 HPR                                              |
|                               | continuous                                                                           |
|                               | Export (50 Hz): 2 kW, 2-Speed                                                        |
| Pump 2                        | N/A                                                                                  |
| -                             | Export (50 Hz): N/A                                                                  |
| Circulation Pump              | N/A                                                                                  |
| Total Jets                    | 30                                                                                   |
| Seat A Jets                   | 6 DirectionalMax1, 6 DirectionalMax2                                                 |
| Seat B Jets                   | 1 DirectionalMax1                                                                    |
| Seat C Jets                   | 6 DirectionalMax2                                                                    |
| Seat D Jets                   | 2 DirectionalMax1                                                                    |
| Seat E Jets                   | 4 DirectionalMax1, 2 DirectionalMax2                                                 |
| Seat F Jets                   | 1 DirectionalMax1                                                                    |
| Footwell (G)                  | 2 DirectionalMax1                                                                    |
| Massage Selectors             |                                                                                      |
| Air Controls                  | 2                                                                                    |
| Water Management System       | One Easy Kleen 30 ft <sup>2</sup> filter cartridge; Optional factory installed Ozone |
|                               | Export (50 Hz): Optional factory installed Ozone                                     |
| LED Lighting                  | Multicolor Waterfall light; Footwell light, Exterior corner lights (8 qty)           |
| Shell/Cabinet Colors          | Mystic Sparkle, Tuscan Sparkle, Night Sparkle, Glacier Sparkle                       |
| Headrests                     |                                                                                      |
| Waterfalls                    | One with independent flow rate (on or off) adjustment; powered by pump 1             |
| Heater:                       | Hi Flow 1.0kW/4kW                                                                    |
|                               | Export (50 Hz): Hi Flow 3.0kW                                                        |
| Electrical Requirements:      | North America (60 Hz): Convertible 120 VAC@15A                                       |
|                               | Export (50 Hz): 230-240V@1x16A, 1X32A                                                |
| Warranty*                     | North America (60 Hz): 5 Years Shell, 5 Years Shell Surface, 2 Years Plumbing        |
|                               | Component Leaks, 2 Years Equipment and Controls, 5 Years Cabinet,                    |
|                               | 2 Years Jets, 1 Year Lights;                                                         |
|                               | Export (50 Hz): 5 Years Shell, 5 Years Shell Surface, 2 Years Plumbing               |
|                               | Component Leaks, 2 Years Equipment and Controls, 2 Years Cabinet,                    |
|                               | 2 Years Jets, 2 Years Lights;                                                        |
| Special Features              | Optional Suite Package Add-On                                                        |

## Sundance Splash Berkeley 30 Jets

**Operation/Seat Depths** 

- Topside Control Activate Jet Pump, Light and Control Water Temperature
- Water Feature Control Controls Water Feature Output.
- Air Control Activates Seat A Jets (6 DirectionalMax1 Jets, 6 Directional-Max2 Jets)
- Air Control Activates Seat B Jets (1 DirectionalMax1 Jet), Seat C Jets (6 DirectionalMax2 Jets), Seat D Jets (2 DirectionalMax1 Jets), Seat E Jets (4 DirectionalMax1 Jets, 2 Directional-Max2 Jets), Seat F Jets (1 Directional-Max1 Jet), Footwell Jets (2 Directional-Max1 Jets)
- Jet Pump 1: All seats and footwell jets