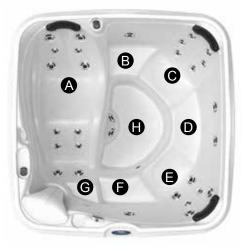

Spa Operation Subject To Change Without Notice

A = 25.75" (65.40 cm) B = 24.50" (62.23 cm) C = 28.00" (71.12 cm) D = 24.75" (62.86 cm) E = 26.50" (67.30 cm) F = 23.25" (59.06 cm) G = 19.00" (48.26 cm) H = 34.50" (87.63 cm)

## SEAT DEPTHS

Listed dimensions represent distance from top of spa to lowest point in seat. Tolerance: ± 0.5" (1.27 cm)

Dimensions/Specifications Subject To Change Without Notice